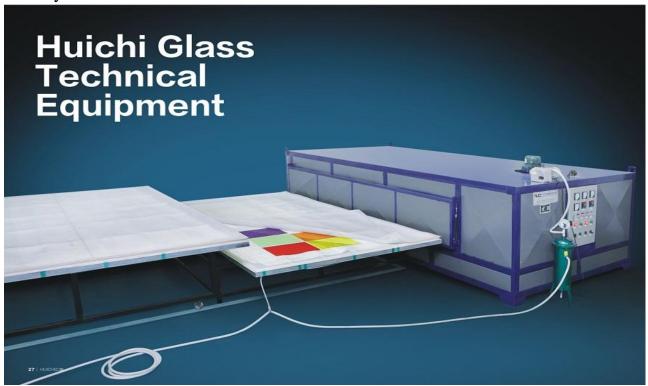

## 5 Huichi glass laminating equipment

Guangzhou huichi glass technical Co., ltd. We have many experts of laminating industry specializes in researching &developing equipment of glass post processing technology. Our laminating machine is out of common. It can be jointed glass with EVA films through vaccuming and heating glass to make laminated glass. Full automatic by one step, energy-saving, advanced tech, it is the best choice in the glass industry.

## Product characteristic by using our machine

- 1. High transparent and quality laminated glass
- 2. Solve EVA gummosis problem and maintain the thickness of EVA film.
- 3. Even color distribution of the colored glass, bright and colorful.
- 4. Finished glass won't self-explosion or cracking, especially for producing the laminating glass thickness below 3mm. This is the unique laminating machine can achieve it in China.
- 5. Outdoor of laminated products in the installation is safe to use without fear of acidic glue.
- 6. The device is suitable for production of safety glass, photoelectric glass, smart glass, decorative glass, laminated glass and other high-tech glass products.

## 5.1 HC-180-3A Glass laminating two layers (Door open at both sides)

| Glass size | Outer dimension | Installation power | Heating power | Other power | Current |
|------------|-----------------|--------------------|---------------|-------------|---------|
| 1.85*3m    | 2.2*4.0*1.3m    | 27KW               | 24KW          | 3KW         | 40A     |