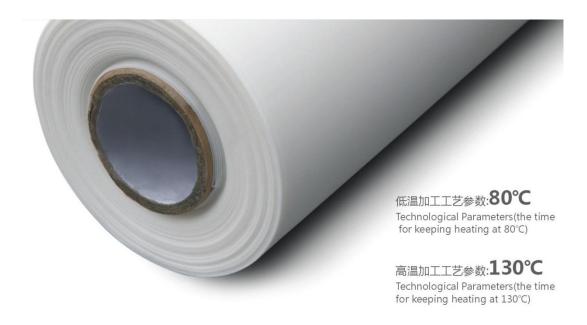

# Low temperature-High temperature high transparent film Property:

- 1. High transparency: light transmittance >92.1%, Haze <0.3%
- 2. Wide range of adhesion: processing temperature between 80-130°C provide good adhesive strength
- 3. Excellent UV blocking, to resist 98% UV, ensuring the safety of indoor environment.
- 4. Mobility, easy to fill in concave space, ideal choice for fabric and other insertion materials.

#### **Technological parameters** (for 4mm glass to 6mm glass)

Method 1: Low temperature operation:

|                  | Temperature | holding time |
|------------------|-------------|--------------|
| Low-temperature  | 60°C        | 20minutes    |
| Mid-temperature  | 70°C        | 5-10minutes  |
| High-temperature | 80°C        | 70 minutes   |

**Method 2:** High temperature operation:

|                  | Temperature | holding time |
|------------------|-------------|--------------|
| Low-temperature  | 60°C        | 20minutes    |
| Mid-temperature  | 80°C        | 5-10minutes  |
| High-temperature | 130°C       | 60minutes    |