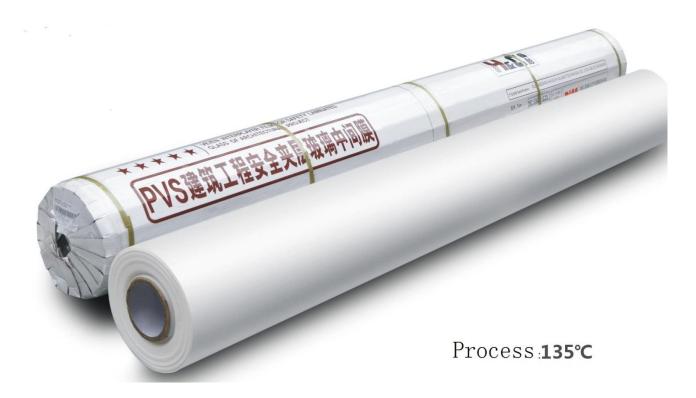

#### 3.1 PVS film

# Interlayer film for safety laminated glass for construction project Property:

- 1. Excellent transparency properties, above processing temperature 135°C can provide perfect transmittance.
- 2. Tensile breaking strength had a greatly improvement which is close to the strength of PVB, the finished products are more secure, reliable
- 3. Excellent UV impediment properties, resist 90% 99% of UV, ensuring the safety of indoor environments.
- 4. High aging-retardant, can keep adhesion well and will not turn yellow longer than 20 years in outdoor.
- 5. Nice resistance to water and humidity, suitable for cutting and grinding.
- 6. Pure white, no black spot, high yellow resistance and long-term storage.

### **Specification:**

| Thiskness    | PVS-H    |         | PVS-B    |         |
|--------------|----------|---------|----------|---------|
| Thickness    | 0.4mm    | 0.8mm   | 0.38mm   | 0.76mm  |
| Width*length | 2.3*100m | 2.3*50m | 2.3*100m | 2.3*50m |