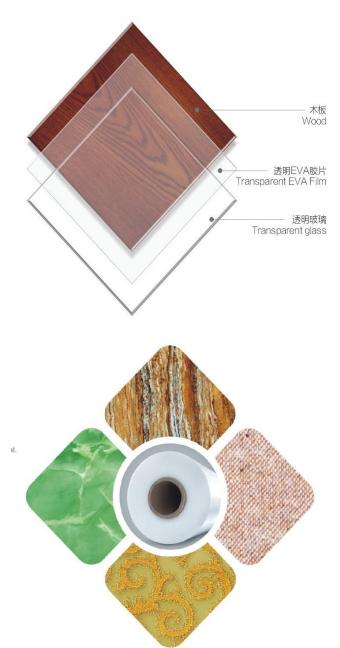

## 4 Decorative Film for laminating

### 4.1 Fabric decorative materials

We supply thousands patterns of fabric materials for glass laminated, they are colorful and fashion. Welcome to inquire.

# 4.2 Special decorative film Agate pattern film

Sparkle film

#### 4.3 Pet decorative film

PET film with colorful pattern can be used in laminating process, offer many choice for slide door, office and house decoration.

### 4.4 Special decoration paper

Graining and marble pattern is the most favorite pattern for decoration, the laminated glass made with these materials are beautiful and colorful. We can provide various pattern for your choice.