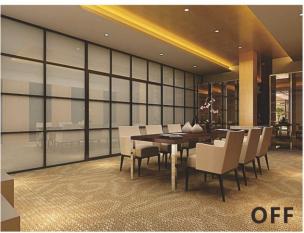

## 2 Smart glass

PDLC film is an intelligent film, a film that can be directly sticked on glass, which can adjust light under electric pressure to switch

between transparent and mist, and meet the double requirements of glass on penetrability and privacy protection;

lighting is good even when it's not transparent.

This product realizes optoelectrical functions of optical film by employing LC optics. Currently, this product has been widely applied in Europe, America and Japan. Hollywood stars, directors, industry big wheels and multinational enterprises employ optical glasses in the decoration of their luxury up scale houses and buildings

## **Application:**

- ➤ Construction: Advanced hotel, villa, office, meeting room, toilet doors and windows, shower cubicle, kitchen doors and windows, glass curtain wall, greenhouse, science residence, business building, factory, laboratory doors and windows, partition, etc
- Financial & Medical: Bank teller windows, ATM safety windows, the room windows needs transfer between privacy and transmittance.
- **Electronic:** Freezer, refrigerator, microwave oven, game player
- > Car window: Car scuttle, metro, high-speed rail
- ➤ **Industries:** Indoor design application, trade exhibition hall, command center central projection bulletin, commercial film advertisement, etc.

#### How it work-

On natural condition, the arrangement of the liquid crystal inside the glass is ruleless, the refractive index of liquid crystal is lower than the polymer outside, incident light scatters on the polymer, which is milk-white, means opaque.

When power on, the liquid drop of the polymer with liquid crystal dispersion will rearrange, the liquid crystal will become ruleless arrangement to ordered arrangement, which makes the same refractive index of the liquid crystal and the polymer, so incident light can pass through completely to form transparent condition.

#### PRODUCT-FEATURE

- 1. Transparent when power on, opaque when power off; freely switching; concise and convenient.
- 2. By spinning the voltage control button, change the light intensity and Infra Red Transmission automatically according to the change temperature and lights outside the window, which can achieve the effect for fixing the temperature and light. It is of high UV resistance, environmental protection and health protection.
- 3. Double layer laminating technical, Of the high quality of safety glass, it is safe and firm, together with sound insulation, heat insulation and high noise resistance.
- 4. Various controlling ways: switch, light control, voice control, thermal control, remote control, remote network control, etc, custom made by customers'require.