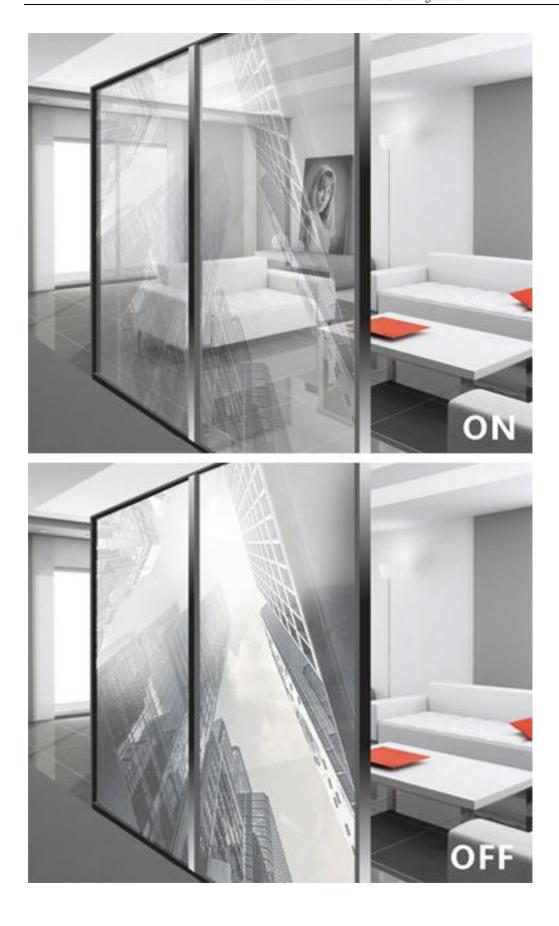

## 2 Smart glass

PDLC film is an intelligent film, a film that can be directly sticked on glass, which can adjust light under electric pressure to switch

between transparent and mist, and meet the double requirements of glass on penetrability and privacy protection;

lighting is good even when it's not transparent.

This product realizes optoelectrical functions of optical film by employing LC optics. Currently, this product has been widely applied in Europe, America and Japan. Hollywood stars, directors, industry big wheels and multinational enterprises employ optical glasses in the decoration of their luxury up scale houses and buildings

## **Application:**

- ➤ Construction: Advanced hotel, villa, office, meeting room, toilet doors and windows, shower cubicle, kitchen doors and windows, glass curtain wall, greenhouse, science residence, business building, factory, laboratory doors and windows, partition, etc
- Financial & Medical: Bank teller windows, ATM safety windows, the room windows needs transfer between privacy and transmittance.
- **Electronic:** Freezer, refrigerator, microwave oven, game player
- > Car window: Car scuttle, metro, high-speed rail
- ➤ **Industries:** Indoor design application, trade exhibition hall, command center central projection bulletin, commercial film advertisement, etc.

#### How it work-

On natural condition, the arrangement of the liquid crystal inside the glass is ruleless, the refractive index of liquid crystal is lower than the polymer outside, incident light scatters on the polymer, which is milk-white, means opaque.

When power on, the liquid drop of the polymer with liquid crystal dispersion will rearrange, the liquid crystal will become ruleless arrangement to ordered arrangement, which makes the same refractive index of the liquid crystal and the polymer, so incident light can pass through completely to form transparent condition.

#### PRODUCT-FEATURE

- 1. Transparent when power on, opaque when power off; freely switching; concise and convenient.
- 2. By spinning the voltage control button, change the light intensity and Infra Red Transmission automatically according to the change temperature and lights outside the window, which can achieve the effect for fixing the temperature and light. It is of high UV resistance, environmental protection and health protection.
- 3. Double layer laminating technical, Of the high quality of safety glass, it is safe and firm, together with sound insulation, heat insulation and high noise resistance.
- 4. Various controlling ways: switch, light control, voice control, thermal control, remote control, remote network control, etc, custom made by customers'require.