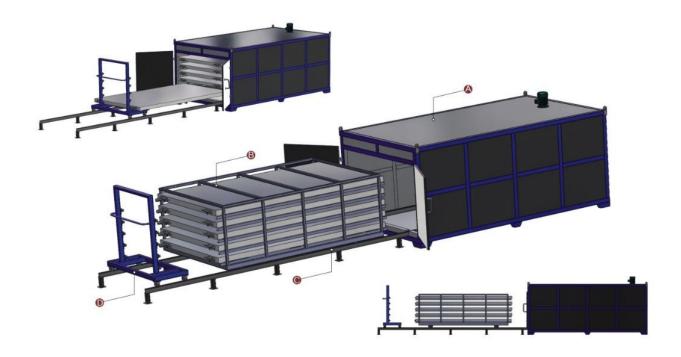

## **5.2** HC-170-5 Glass laminating five layers(Door open one end)

| Glass size | Outer dimension | Installation power | Heating power | Other power | Current |
|------------|-----------------|--------------------|---------------|-------------|---------|
| 1.7*3m     | 2.2*4.0*1.6m    | 35KW               | 30KW          | 5KW         | 50A     |