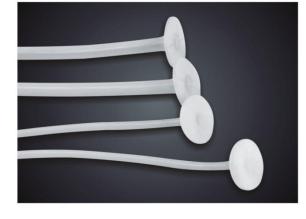

## 6 Vacuum Bag and other accessories for laminating machine

Vacuum Bag and Other Accessories for LaminatingMachines

C型抽气管 C style silicone tube

C型抽气管接头 C style silicone tube joint

密封合扣 Sealing cam buckle