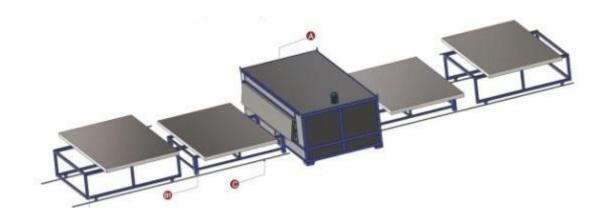

## 5.1 HC-180-3A Glass laminating two layers (Door open at both sides)

| Glass size | Outer dimension | Installation power | Heating power | Other power | Current |
|------------|-----------------|--------------------|---------------|-------------|---------|
| 1.85*3m    | 2.2*4.0*1.3m    | 27KW               | 24KW          | 3KW         | 40A     |

PS: Design for custom's requirement.