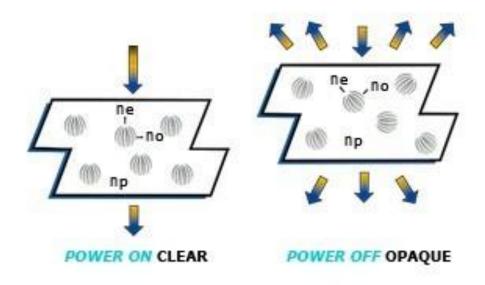

#### How it work-

On natural condition, the arrangement of the liquid crystal inside the glass is ruleless, the refractive index of liquid crystal is lower than the polymer outside, incident light scatters on the polymer, which is milk-white, means opaque.

When power on, the liquid drop of the polymer with liquid crystal dispersion will rearrange, the liquid crystal will become ruleless arrangement to ordered arrangement, which makes the same refractive index of the liquid crystal and the polymer, so incident light can pass through completely to form transparent condition.

Light is scattered when passing through an optically inhomogeneous medium. PDLC (polymer dispersed liquid crystal) is a medium whose light scattering power is adjustable through applying an electric field. In their natural (uncharged) state, the PDLC droplets align randomly.

#### Picture of product theory:

## PDLC Light Scattering Mechanism (How It Works)