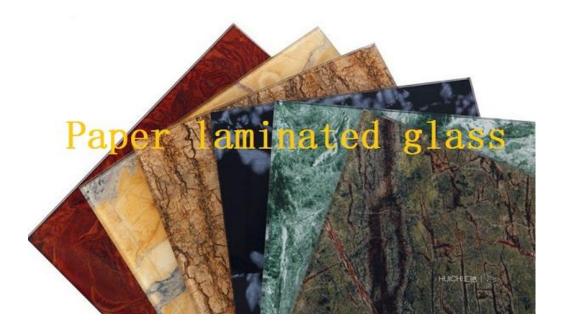

## 4 Decorative Film for laminating

### 4.4 Special decoration paper

Graining and marble pattern is the most favorite pattern for decoration, the laminated glass made with these materials are beautiful and colorful. We can provide various pattern for your choice.