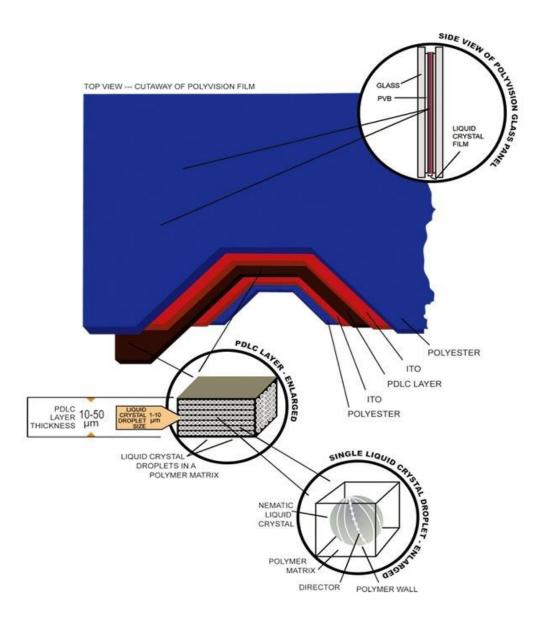

## 2 Smart glass

PDLC film is an intelligent film, a film that can be directly sticked on glass, which can adjust light under electric pressure to switch

between transparent and mist, and meet the double requirements of glass on penetrability and privacy protection;

lighting is good even when it's not transparent.

This product realizes optoelectrical functions of optical film by employing LC optics. Currently, this product has been widely applied in Europe, America and Japan. Hollywood stars, directors, industry big wheels and multinational enterprises employ optical glasses in the decoration of their luxury up scale houses and buildings

#### Picture of product theory:

## PDLC Light Scattering Mechanism (How It Works)