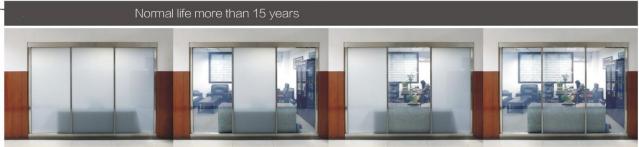

#### PRODUCT-FEATURE

- 1. Transparent when power on, opaque when power off; freely switching; concise and convenient.
- 2. By spinning the voltage control button, change the light intensity and Infra Red Transmission automatically according to the change temperature and lights outside the window, which can achieve the effect for fixing the temperature and light. It is of high UV resistance, environmental protection and health protection.
- 3. Double layer laminating technical, Of the high quality of safety glass, it is safe and firm, together with sound insulation, heat insulation and high noise resistance.
- 4. Various controlling ways: switch, light control, voice control, thermal control, remote control, remote network control, etc, custom made by customers'require.